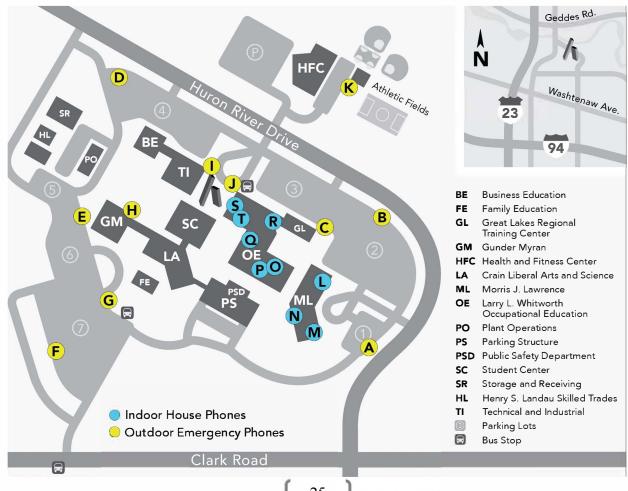

## **Outdoor Emergency Phone Locations**

- A. Southeast end of Parking Lot 1
- B. Northeast end of Parking Lot 2
- C. Sidewalk along Parking Lot 3
- D. Northwest end of Parking Lot 4
- E. West end of the GM Building
- F. Southwest end of Parking Lot 7
- G. North end of Parking Lot 7
- H. North end of the GM Building
- I. Northeast entrance of the TI Building
- J. Northwest entrance of the OE Building
- K. East of Health and Fitness Center

## **Indoor House Phone Locations**

- L. Northeast Morris Lawrence Building Outside Entrance
- M. Southeast Morris Lawrence Building Hallway
- N. Southwest Morris Lawrence Building Hallway
- O. Southeast Occupational Education Building Automotive
- P. Southwest Occupational Education Building Automotive
- Q. Central Occupational Education Building
- R. Northeast Occupational Education Building Entrance
- S. Northwest Occupational Education Building Lobby
- T. Northwest Occupational Education Building Hallway